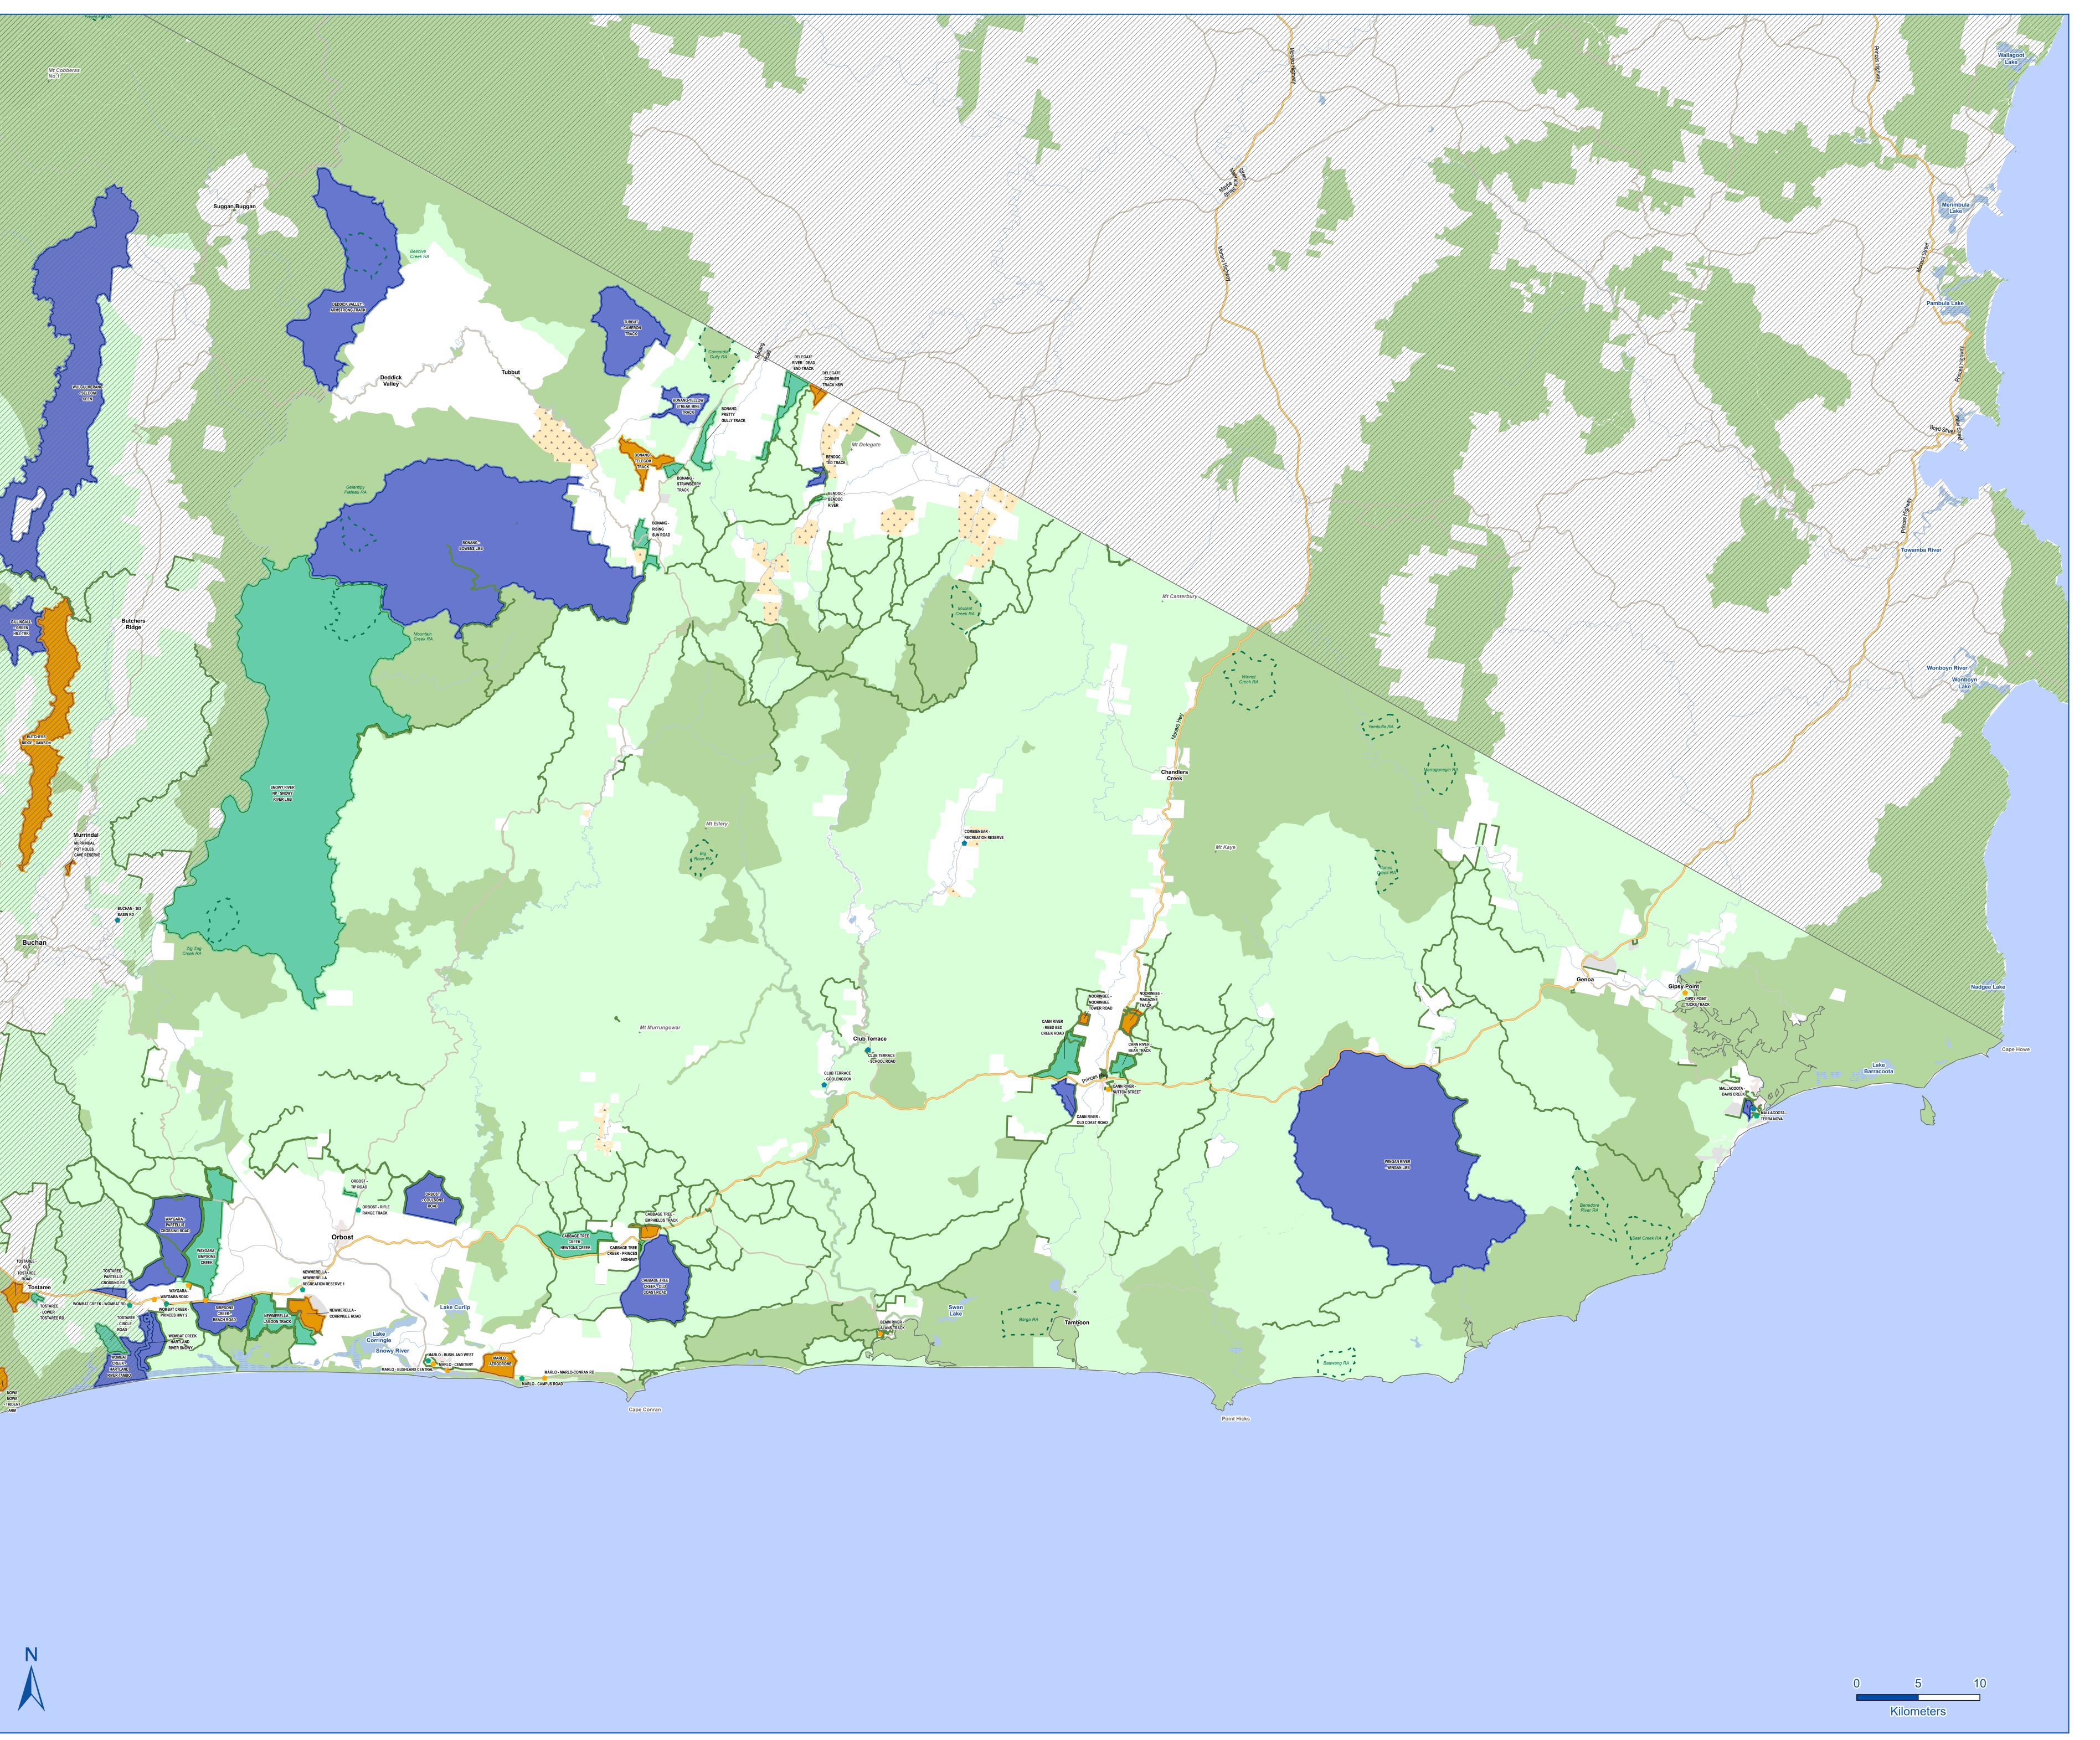

## Joint Fuel Management Program

SNOWY

## 2023-2024 TO 2025-2026

- 2023-24 Planned Burns (<50Ha)
- 2024-25 Planned Burns (<50Ha)
- **2**025-26 Planned Burns (<50Ha)
- 2023-24 Planned Burns (50Ha+)
- 2024-25 Planned Burns (50Ha+)
- 2025-26 Planned Burns (50Ha+)
- 2023-24 Mechanical Fuel Treatments
- 2023-26 New Strategic Breaks;
- --- Railway Line
- **—** Freewa
- --- Highway
- Major Road
- Collector Road
- Local Road
- --- River / Stream
- waterbody
- Parks and Reserves
- State Forest
- Timber Plantation
  Other Public Land
- Reference Areas

Map Produced by Forest Fire Operations Division - Hume, 2 November 2023. Copyright © The State of Victoria, Department of Environment, Land, Water and

- Planning 2020.

  Map Datum: Geographic Datum of Australia 1994 (GDA94)

  Map Projection: VicGrid 1994 (VG94)
- Map Projection: VicGrid 1994 (VG94)
  Map Scale: 1: when printed at A0 or viewed at 100% **Disclaimer:**
- This publication may be of assistance to you, but the State of Victoria and its employees do not guarantee that the publication is without flaw of any kind or is wholly appropriate for your particular purposes and therefore disclaims all liability for any error, loss or other consequence which may arise from you relying on any information in this